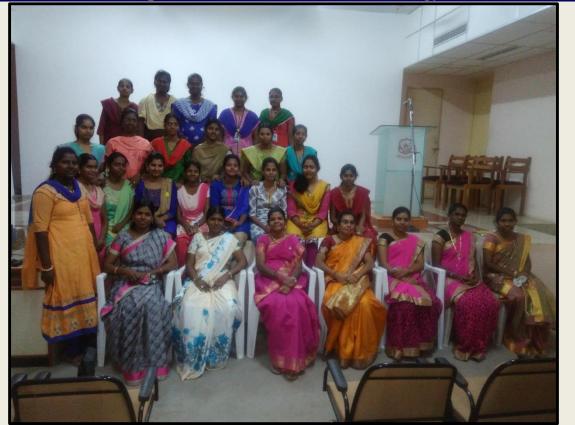

#### GRAND ALUMNAE MEET

Date: 23.12.2016.

A grand alumnae reunion was organized on 23th December 2016. 338 alumnae from 1984 – 2015 batches registered themselves on that date by paying 200 rupees per head.

Principal and Secretary gave felicitation address. The staff members were felicitated by alumnae, teaching and non- teaching staff members. The faculties 'vho served in initial stage of the department and retired were invited and they joined the meeting.

Several cheer up games was conducted for the alumnae and they were given takens by the department along with lunch. The current students presented several cultural programmes like dance, Mime and fashion show.

The alumnae appreciated the tremendous growth of the college and department. The earlier alumnae were happy to see the amazing infrastructure facilities of the college and the academic growth of the department for having upgraded as Research Centre in Commerce. They also visited the classroom where they had their education.

The alumnae were very happy to be part of reunion and cherished the green memories. They suggested that alumnae meet may be conducted for all alumnae every year.

& Dojeswan

HOD of Commerce.

(Affiliated to Madurai Kamaraj University, Re-accredited with "A" Grade by NAAC, College with Potential for Excellence by UGC and Mentor Institution under UGC PARAMARSH)