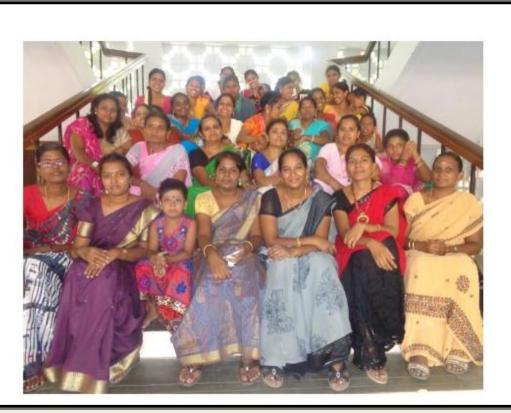

#### GRAND ALUMNAE MEET

Date: 23.12.2016.

A grand alumnae reunion was organized on 23th December 2016. 338 alumnae from 1984 – 2015 batches registered themselves on that date by paying 200 rupees per head.

Principal and Secretary gave felicitation address. The staff members were felicitated by alumnae, teaching and non- teaching staff members. The faculties 'vho served in initial stage of the department and retired were invited and they joined the meeting.

Several cheer up games was conducted for the alumnae and they were given takens by the department along with lunch. The current students presented several cultural programmes like dance, Mime and fashion show.

The alumnae appreciated the tremendous growth of the college and department. The earlier alumnae were happy to see the amazing infrastructure facilities of the college and the academic growth of the department for having upgraded as Research Centre in Commerce. They also visited the classroom where they had their education.

The alumnae were very happy to be part of reunion and cherished the green memories. They suggested that alumnae meet may be conducted for all alumnae every year.

& Dojeswan

HOD of Commerce.

(Affiliated to Madurai Kamaraj University, Re-accredited with "A" Grade by NAAC, College with Potential for Excellence by UGC and Mentor Institution under UGC PARAMARSH)