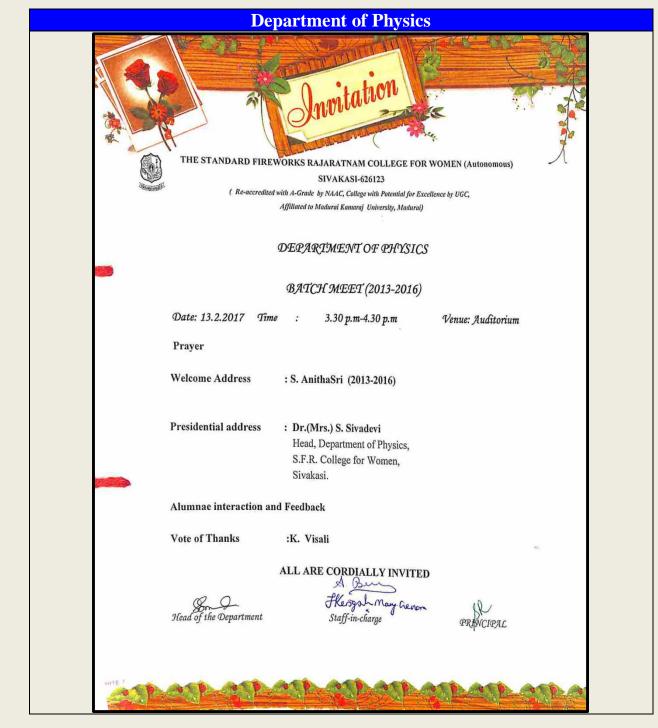

North struct,<br>O. Muthulapuram<br>Viruchuragan<br>2006 (           |                                          | Teaching                                   | Unmassied      | -                    |
| go.                       | M. Devika       | 2015-2017<br>(M-SL)    | BEE 629304 2<br>Do. Musugan.s<br>SIMO East street,<br>Yellen,<br>VNR(Dith)                      | -                                        | Coaching                                   | Married        | -                    |
| 91.                       | A, Saranya      | 2015 - 2017<br>(19.5c) | D/o. c. Ayyaran<br>1701D Kosvai pillayan Kovil<br>straet,<br>Rajopolayan -626117<br>1708345-133 | -                                        | Teaching                                   | Unmasoried -   |                      |







| THE STANDARD FIREWORKS RAJARATNAM COLLEGE FOR WOMEN,<br>(An Autonomous Institution affiliated to Madurai Kamaraj University, Re-Accredited with 'A' Grade by NAAC)<br>Department : Physics<br>Batch meet on February 13, 2017<br>Batch: 2013-2016<br>Registration Form |                                          |                                        |                                  |  |  |
|------------------------------------------------------------------------------------------------------------------------------------------------------------------------------------------------------------------------------------------------------------------------|------------------------------------------|----------------------------------------|----------------------------------|--|--|
| S.No