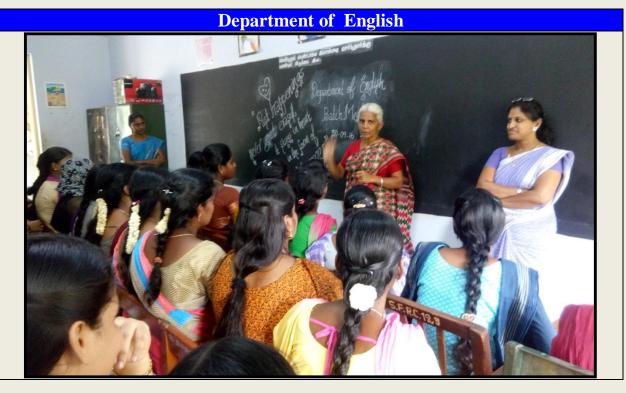

#### Report of the Batch Meet held on 17.09.2016

The Department of English organized a Batch Meet-Memoralia'16 on 17.09.2016 at the Multipurpose Hall in The Standard Fireworks Rajaratnam College for Women, Sivakasi. 18 alumnae registered their presence. Dr.M.Ruby Dhavamani, Associate Professor of English welcomed the gathering. The activities and the achievements of the Department of English, the Skill Enhancement Courses offered in the college and the other memorable events were shared with the alumnae. The alumnae shared their unforgettable days in SFRC. Some of them shared their working experience in the other institutions. They also sincerely expressed their gratitude to all the faculty members for having arranged the Batch meet. Refreshment was given to the alumnae. In the feedback, they expressed their desire to be a part of all department activities. They also requested to inform them about the Alumnae meet through mail or message. They felt very much proud to be the SFRCians. Dr.J.Sobhana Devi, Assistant Professor of English thanked the Principal and the Management for having given permission to organize the Batch Meet within the college premises. She also thanked the alumnae for their energetic participation.