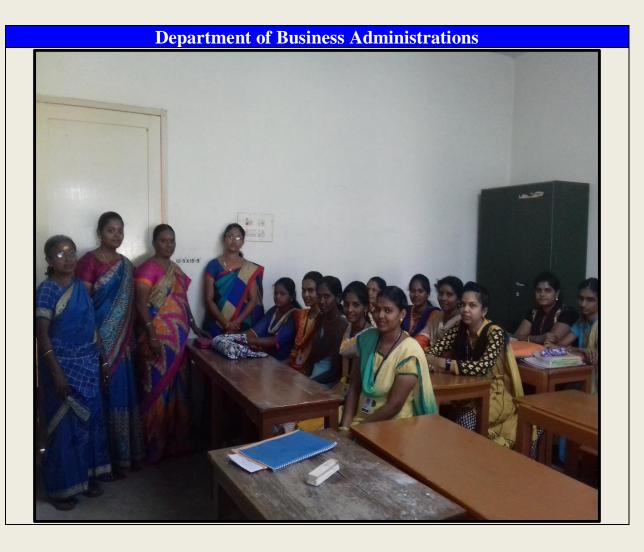

e Alumnae of this Institution and they assured to arrange Batch Meet in the forthcoming year also.

Feedback given by them:

Strong foundation in the UG course through excellent Syllabus.

- In-depth knowledge in the subject make it easy to pursue Higher studies and also they feel easy to take seminar because of training given in the UG course itself
- > Appreciated the Expressive Articulation Session that helps them to develop their communication skill.
- They requested to start CA coaching class within the campus. 2

S. Grahalakshmi Staff - in - charge

T-Palanerswani Co-ordinator

Dr. (Mrs.) T.Palaneeswari J-Palanuu Dr. (Ms.) M.S.Yasmeen Beevi - Hs. Josm R Mrs. S.Grahalakshmi & Grahalabi Ms. J. Prateeba Devi J. Puralipa Devi. Mrs. A. Muthumari A. Mathi Mrs. P.Karthika @ Nanthini P.@







(Affiliated to Madurai Kamaraj University, Re-accredited with "A" Grade by NAAC, College with Potential for Excellence by UGC and Mentor Institution under UGC PARAMARSH)

#### **Department of Commerce (SF)**

#### THE STANDARD FIREWORKS RAJARATNAM COLLEGE FOR WOMEN, SIVAKASI. (Reaccredited with 'A' Grade by NAAC and College with Potential for Excellence by UGC) Affiliated to Madurai Kamaraj University, Madurai.

Department of Commerce [SF] Alumnae Meet - 2016-17on 08-10-2016

Department of Commerce [SF] organised their Batch Meet on 8th October 2016 in the premises of our College. 18 students attended the meet with their kids. Dr. (Mrs.) M. Jayalakshmi, Associate Professor and Head, Department of Commerce [SF], SFR College for Women, Sivakasi, welcomed the gathering. The meeting was ar