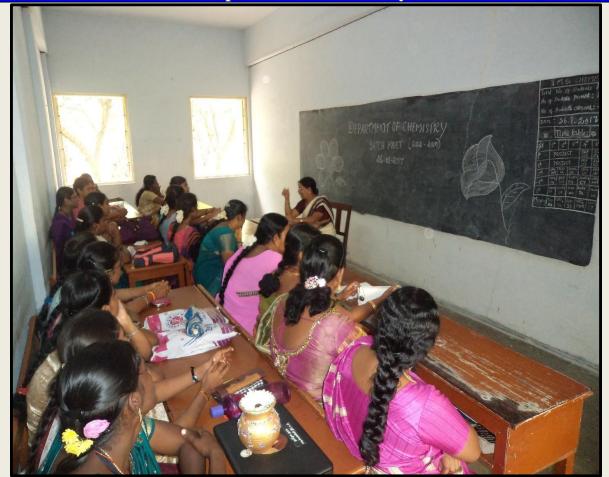

#### **Department of Mathematics**

#### THE STANDARD FIREWORKS RAJARATNAM COLLEGE FOR WOMEN,

SIVAKASI

#### DEPARTMENT OF MATHEMATICS

#### ALUMNAE MEET - 2017

#### REPORT

Alumnae Meeting was held on 7/4/17 in Conference Hall during 10 A.m. to 2 p.m.

150 UG and PG students attended the meeting in which all the Faculty of

Mathematics Department were present . Mrs D. Roselind GnanaKumari addressed the

gathering and discussed the following points in the meeting.

- Motivated the alumnae to encourage their children to attend the Certificate/Diploma /Skill enhancement courses conducted by our college.
- Canvassed the Alumnae to involve voluntarily in the extension Activities arranged by the department.
- Alumnae are permitted to arrange batch meet in the college premises to gather and share information..
- They were asked to inform the Department whenever they were employed in Government offices or other public/private institutions etc.
- They were advised to give their Bio-data to the placement cell, if they needed placement inside and outside the college.
- The Alumnae can volunteer themselves as alumnae executive committee members for executing the action plans of the alumnae association.
- They can also sponsor for the Educational Scholarship to the deserving students of our college