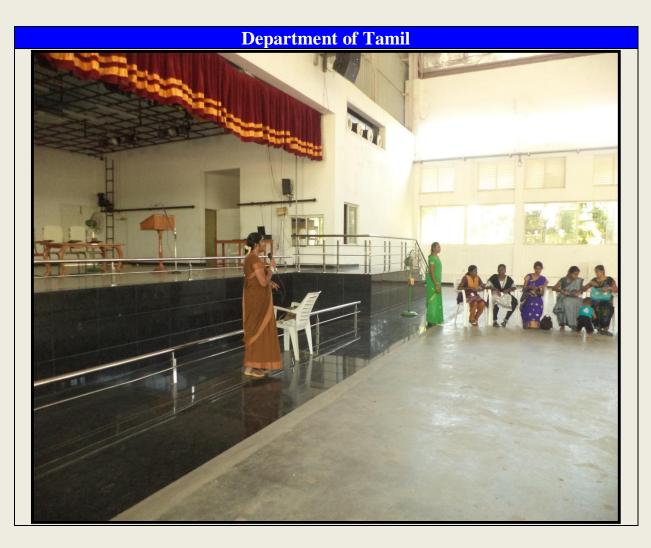

5.4.Alumni Engagement

5.4.3 Alumnae Chapters/Meetings

2016-2017











(Affiliated to Madurai Kamaraj University, Re-accredited with "A" Grade by NAAC, College with Potential for Excellence by UGC and Mentor Institution under UGC PARAMARSH)

#### **Department of English**

#### Department of English

#### Report of the Batch Meet held on 17.09.2016

The Department of English organized a Batch Meet-Memoralia'16 on 17.09.2016 at the Multipurpose Hall in The Standard Fireworks Rajaratnam College for Women, Sivakasi. 18 alumnae registered their presence. Dr.M.Ruby Dhavamani, Associate Professor of English welcomed the gathering. The activities and the achievements of the Department of English, the Skill Enhancement Courses offered in the college and the other memorable events were shared with the alumnae. The alumnae shared their unforgettable days in SFRC. S